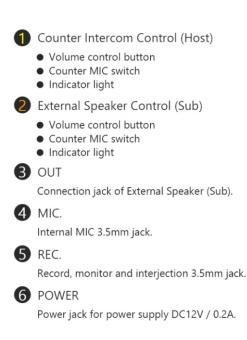

#### **Host Intercom**

# **Outside Speaker**

**7** Microphone 8 Outside speaker 9 Extended Outside speaker