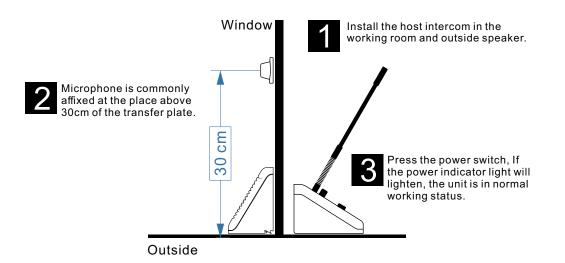

# How to Install

| Technical Specifications             |                  |
|--------------------------------------|------------------|
| Host speaker impedance power:        | 8 Ω, 2W          |
| Extension speaker impedance power:   | 8 Ω, 2W          |
| Host microphone sensitivity:         | - 51 ± 2dB       |
| Output frequency                     | 20Hz~20KHz       |
| Sensitivity of extension microphone: | - 44 ± 2dB       |
| Signal to noise ratio:               | ≥ 90dB           |
| Harmonic distortion:                 | < 0.5%           |
| Working temperature:                 | - 20 °C ~+ 60 °C |
| Working humidity:                    | 10% - 90%        |
| Host size:                           | 80x150x55mm      |
| Extension size:                      | 55x100x80mm      |
| Microphone length:                   | 360mm            |