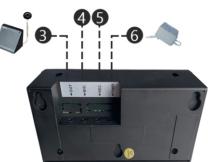

# **Outside Speaker**

**7** Microphone 8 Outside speaker 9 Extended Outside speaker