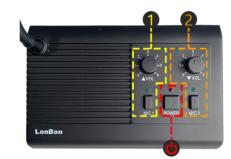

er supply mode: power supply by power adapter.

Application scenarios include banks, security rooms, hospitals, bus stations, etc. Installed in the place of anti-theft glass

#### **Features**

Duplex Intercom

SD-2006V+ supports two-way intercom inside and outside the window.

Clear sound | Volume adjustment

The voice is clear, natural and loud. That support the sound inside and outside the window, and the volume can be adjusted.

Recording output

It supports headphone jack, and can output two-way sound signals inside and outside the window.

Easy to Use

Plug and Play, Easy installation, support desktop placement or wall mounted. Power adapter(DC12V/200mA)

# Package Includes



1 x Dual-way host intercom 1 x Outside Speaker

1x Power Adapter

1x User manual

#### **Host Intercom**







# **Outside Speaker**

**7** Microphone 8 Outside speaker 9 Extended Outside speaker



### How to Connect



# How to Install



| Technical Specifications             |                  |
|--------------------------------------|------------------|
| Host speaker impedance power:        | 8 Ω, 2W          |
| Extension speaker impedance power:   | 8 Ω, 2W          |
| Host microphone sensitivity:         | - 51 ± 2dB       |
| Output frequency                     | 20Hz~20KHz       |
| Sensitivity of extension microphone: | - 44 ± 2dB       |
| Signal to noise ratio:               | ≥ 90dB           |
| Harmonic distortion:                 | < 0.5%           |
| Working temperature:                 | - 20 °C ~+ 60 °C |
| Working humidity:                    | 10% - 90%        |
| Host