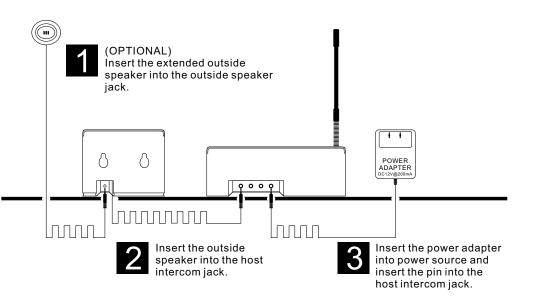

bus stations, etc. Installed in the place of anti-theft glass

#### **Features**

Duplex Intercom

SD-2006V+ supports two-way intercom inside and outside the window.

Clear sound | Volume adjustment

The voice is clear, natural and loud. That support the sound inside and outside the window, and the volume can be adjusted.

Recording output

It supports headphone jack, and can output two-way sound signals inside and outside the window.

Easy to Use

Plug and Play, Easy installation, support desktop placement or wall mounted. Power adapter(DC12V/200mA)

# Package Includes



1 x Dual-way host intercom 1 x Outside Speaker

1x Power Adapter

1x User manual

#### **Host Intercom**







# **Outside Speaker**

**7** Microphone 8 Outside speaker 9 Extended Outside speaker



### How to Connect



# How to Install



| Technical Specifications             |                  |
|--------------------------------------|------------------|
| Host speaker impedance power:        | 8 Ω, 2W          |
| Extension speaker impedance power:   | 8 Ω, 2W          |
| Host microphone sensitivity:         | - 51 ± 2dB       |
| Output frequency                     | 20Hz~20KHz       |
| Sensitivity of extension microphone: | - 44 ± 2dB       |
| Signal to noise ratio:               | ≥ 90dB           |
| Harmonic distortion:                 | < 0.5%           |
| Working temperature:                 | - 20 °C ~+ 60 °C |
| Working humidity:                    | 10% - 90%        |
| Host size:                           | 80x150x55mm      |
| Extension size:                      | 55x100x80mm