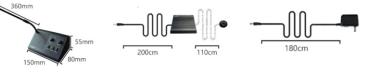

# How to Install

| Technical Specifications             |                  |
|--------------------------------------|------------------|
| Host speaker impedance power:        | 8 Ω, 2W          |
| Extension speaker impedance power:   | 8 Ω, 2W          |
| Host microphone sensitivity:         | - 51 ± 2dB       |
| Output frequency                     | 20Hz~20KHz       |
| Sensitivity of extension microphone: | - 44 ± 2dB       |
| Signal to noise ratio:               | ≥ 90dB           |
| Harmonic distortion:                 | < 0.5%           |
| Working temperature:                 | - 20 °C ~+ 60 °C |
| Working humidity:                    | 10% - 90%        |
| Host size:                           | 80x150x55mm      |
| Extension size:                      | 55x100x80mm      |
| Microphone length:                   | 360mm            |